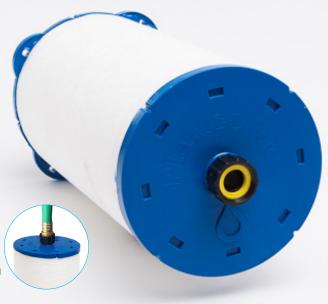

## Pleatco PureSTART

DISPOSABLE PRE-FILL SEDIMENT FILTER

The Pleatco PureStart® PPS6120 cartridge filters up to 40,000 gallons of water is mainly used by service pros for filling large bodies of water from above ground pools to swimming spas, to in ground pools and sport facility pools. PureStart® filters are engineered to float in water so they do not damage the pool. to safely rest in a pool without damaging the walls.

#### **DIMENSIONS**

Outer Diamater: 6" Length: 12 1/16" Top: Closed Bottom: Garden hose fitting

Smooth curved end-caps prevent the brass end of the hose from resting against the pool finish.

## PRE-FILL FILTER FOR POOLS Melt-Spun Depth Filtration

Premium Quality, Disposable Sediment Filter Cartridge

PPS6120
Disposable Sediment Filter

Pleatco's **PURE START® 6120** Disposable Sediment Filter is a scientifically engineered cartridge that attaches to a garden hose and captures dirt and heavy metal and mineral particles, filtering the water BEFORE it enters into your swimming pool or large spa.