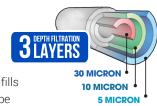

- Premium quality, disposable sediment filter with hose adapter
- Attaches to the end of any garden hose
- Easier to balance chemicals from the start
- Removes solids from water. Reduces hard mineral deposits and extends filter life
- Engineered for higher dirt holding capacity & better flow rates to allow for faster Spa or Pool fills
- Superior Melt-spun technology that delivers greater performance than any other sediment filter type
- Multiple Pool Fills / Extremely long lasting product life
- Provides filtration down to 5 microns trapping elements such as magnesium, iron and calcium deposits.

- Premium quality, disposable sediment filter with hose adapter
- Attaches to the end of any garden hose
- Easier to balance chemicals from the start
- Removes solids from water. Reduces hard mineral deposits and extends filter life
- Engineered for higher dirt holding capacity & better flow rates to allow for faster Spa or Pool fills
- Superior Melt-spun technology that delivers greater performance than any other sediment filter type
- Provides filtration down to 5 microns trapping elements such as magnesium, iron and calcium deposits