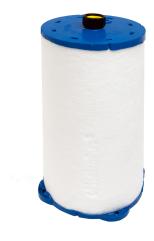

### Pleatco PureSTART

DISPOSABLE PRE-FILL SEDIMENT FILTER

The Pleatco PPS2100 filters up to 10,000 gallons of water and is ideal for spas and hot tubs, kiddie pools, above ground pools, swimming spas and topping off large pools. This is an ideal product that service pros, hot tub and pool owners can use with ease.

#### **DIMENSIONS**

Outer Diamater: 2 3/4" Length: 10" Top: Closed Bottom: Garden hose fitting

- A. Attach filter to the garden hose to fill up Pools or Spas
- B. After use, allow to dry and store away in dry place
- C. Replace filter element when filter begins to restrict water flow

# PRE-FILL FILTER FOR SPAS Melt-Spun Depth Filtration

Premium Quality, Disposable Sediment Filter Cartridge

PPS2100
Disposable Sediment Filter

Pleatco's **PURE START® 2100** Disposable Sediment Filter is a scientifically engineered cartridge that attaches to a garden hose and captures dirt particles filtering the water BEFORE it enters into a spa or pool.