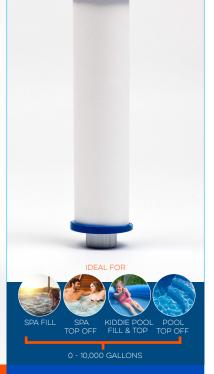

### Pleatco PureSTART

DISPOSABLE PRE-FILL SEDIMENT FILTER

The Pleatco PPS2100 filters up to 10,000 gallons of water and is ideal for spas and hot tubs, kiddie pools, above ground pools, swimming spas and topping off large pools. This is an ideal product that service pros, hot tub and pool owners can use with ease.

# PRE-FILL FILTER FOR SPAS Melt-Spun Depth Filtration

Premium Quality, Disposable Sediment Filter Cartridge

PPS2100
Disposable Sediment Filter

Pleatco's **PURE START® 2100** Disposable Sediment Filter is a scientifically engineered cartridge that attaches to a garden hose and captures dirt particles filtering the water BEFORE it enters into a spa or pool.