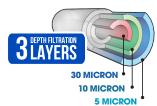

- Premium quality, disposable sediment filter with hose adapter
- Attaches to the end of any garden hose
- Easier to balance chemicals from the start
- Removes solids from water. Reduces hard mineral deposits and extends filter life
- Engineered for higher dirt holding capacity & better flow rates to allow for faster Spa or Pool fills
- Superior Melt-spun technology that delivers greater performance than any other sediment filter type
- Multiple Pool Fills / Extremely long lasting product life
- Provides filtration down to 5 microns trapping elements such as magnesium, iron and calcium deposits.

- Premium quality, disposable sediment filter with hose adapter
- Attaches to the end of any garden hose
- Easier to balance chemicals from the start
- Removes solids from water. Reduces hard mineral deposits and extends filter life
- Engineered for higher dirt holding capacity & better flow rates to allow for faster Spa or Pool fills
- Superior Melt-spun technology that delivers greater performance than any other sediment filter type
- Provides filtration down to 5 microns trapping elements such as magnesium, iron and calcium deposits