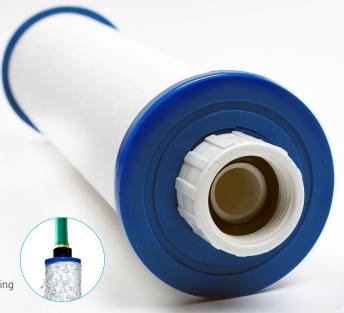

#### **DIMENSIONS**

Outer Diamater: 6" Length: 12 1/16" Top: Closed Bottom: Garden hose fitting

Smooth curved end-caps prevent the brass end of the hose from resting against the pool finish.

| OUTER<br>Diamater | LENGTH  | TOP HOLE<br>Inner Diamater | BOTTOM HOLE<br>Inner Diamater | CASE<br>Pack | TYPE          | DESCRIPTION                    | Pleatco |
|-------------------|---------|----------------------------|-------------------------------|--------------|---------------|--------------------------------|---------|
| INCHES            | INCHES  | INCHES                     | INCHES                        | # PER        |               |                                | PART #  |
| 6                 | 12 1/16 | Closed                     | 3/4" FGH                      | 6            | Pool /<br>Spa | Pool Fill (Sediment) Cartridge | PPS6120 |